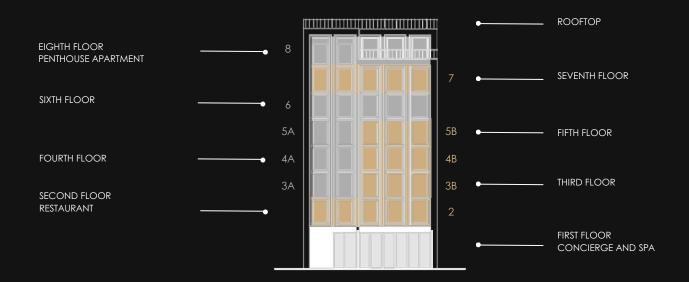

| Floor | Residence | Туре     |           | Size<br>(sq.ft.) | Terraces<br>(sq.ft.) | Weekly rates          |
|-------|-----------|----------|-----------|------------------|----------------------|-----------------------|
|       |           | BEDROOMS | BATHROOMS |                  |                      |                       |
| 8th   | Penthouse | 2        | 3         | 2,285            |                      | Price Upon<br>Request |
| 7th   | 7         | 2        | 3         | 2,306            |                      | \$30,430              |
| 6th   | 6         | 3        | 4         | 2,205            |                      | \$30,430              |
| 5th   | 5B        | 1        | 2         | 1,211            |                      | \$14,280              |
| 5th   | 5A        | 1        | 2         | 811              |                      | \$9,660               |
| 4th   | 4B        | 2        | 3         | 1,211            |                      | \$13,700              |
| 4th   | 4A        | 1        | 2         | 811              |                      | \$9,375               |
| 3rd   | 3B        | 2        | 3         | 1,211            | 250                  | \$14,570              |
| 3rd   | 3A        | 1        | 2         | 811              | 120                  | \$10,530              |
| 2nd   | 2         | 1        | 2         | 971              |                      | \$10,530              |