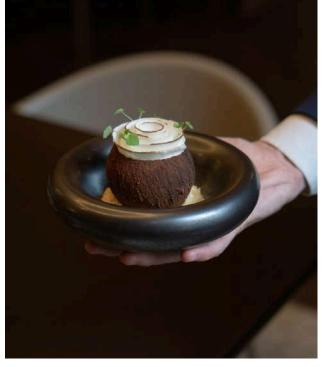

With only six tables, take a step through History, and discover a modern French cooking deviated from tradition.

Roscoff crab Carrot, orange, ginger

Green asparagus from Provence sorrel, sheep cheese, candied egg yolk

Milk-fed lamb from the Pyrenees wild garlic, beans, grenailles

Coconut dark chocolate, ginger, mango