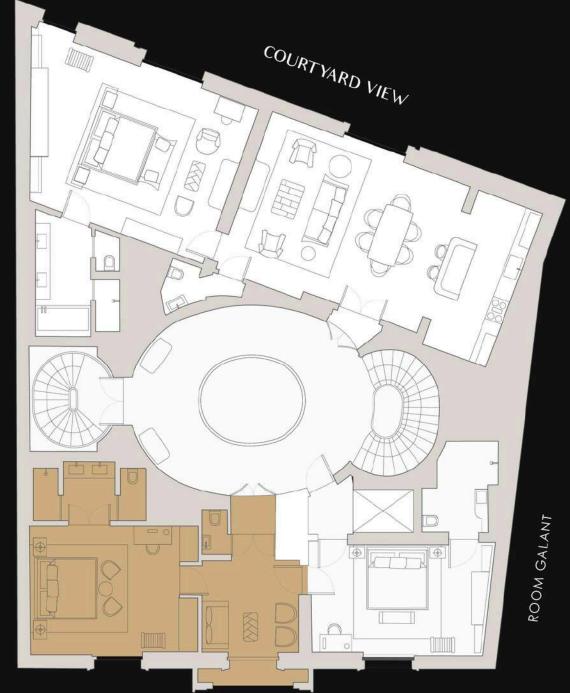

## YOUR PARISIAN PIED-À-TERRE Apartment Tilleroy

110 sqm of pure bliss and refinement. Located on the first floor, apartment Villeroy is a magnificent high ceiling onebedroom apartment offering a most delightful Parisian experience.

Curated art pieces, bespoke high-end Italian furniture from Promemoria, Villeroy is the perfect choice for a longer stay in the city of love. Overlooking a peaceful courtyard, it is the guarantee of a peaceful tranquility.

Its fully equipped kitchen offers the scrumptious opportunity of a private gourmet escapade with your private chef at any time of the day.

SUITE THIMONNIER

RUE JEAN GOUJON

VILLEROY

Apartment

| Room Name                   | Floor | Room Size<br>(sq.m.) | Room Size<br>(sq.ft.) | Connecting to               |
|-----------------------------|-------|----------------------|-----------------------|-----------------------------|
| Apartment<br>Villeroy       | 1     | 115                  | 1,240                 | /                           |
| Premier Suite<br>Thimonnier | 1     | 50                   | 540                   | Premier<br>Room Galant      |
| Premier Room<br>Galant      | 1     | 30                   | 320                   | Premier Suite<br>Thimmonier |