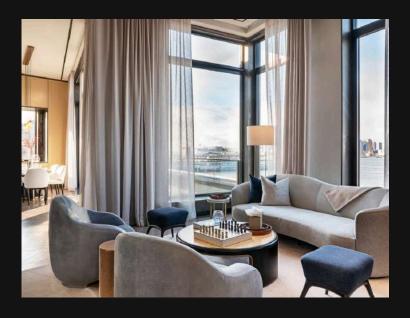

### Bar "Jean Goujon"

A PLACE TO CONNECT EXCLUSIVE TO THE HOTEL RESIDENTS & MEMBERS OF THE CIRCLE

A place where time stops, and souvenirs are made. Fireplace, cozy sofas, curated tableware, the Bar "Jean Goujon" represents Paris just how you dreamed it. Elegant, soothing with just what it needs of a modern twist.

Soak in the mystical aura with a cocktail designed by our expert mixologists, or indulge yourself with one of our whiskies from our Japanese collection.