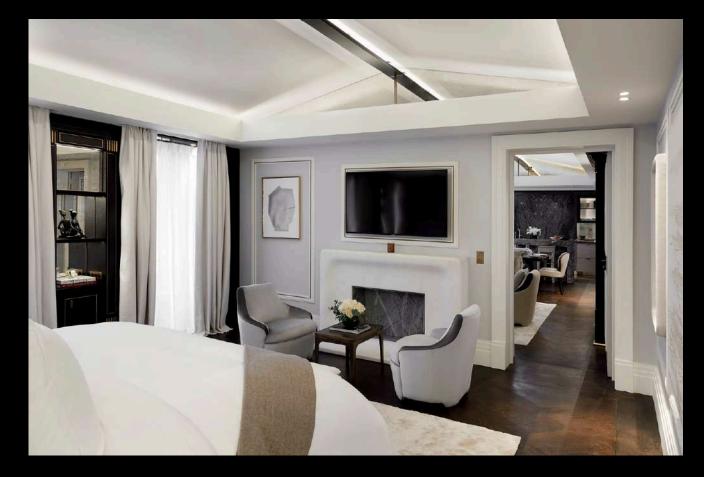

## YOUR PIECE OF HISTORY Grand Premier Suite Lescot

Located on the second floor and overlooking the courtyard, Grand Premier Suite Lescot, is the ultimate luxury suite with a magnificent French ornamental plaster ceiling and a fireplace.

As a travel down memory lane, this 58 sqm suite is your perfect Parisian home within just a few minutes walking distance from the fashionable Avenue Montaigne.

This suite can be connected to Suite Antoine to create an exceptional two-bedroom Parisian pied-à-terre of 116 sqm.

## Lescot Grand Premier Suite

**RUE JEAN GOUJON** 

LESCOT

Grand Premier Suite

| Room Name                         | Floor | Room Size<br>(sq.m.) | Room Size<br>(sq.ft.) | Connecting to                     |
|-----------------------------------|-------|----------------------|-----------------------|-----------------------------------|
| Grand<br>Premier Suite<br>Lescot  | 2     | 58                   | 630                   | Grand<br>Premier Suite<br>Antoine |
| Grand<br>Premier Suite<br>Antoine | 2     | 58                   | 630                   | Grand<br>Premier Suite<br>Lescot  |
| Premier Suite<br>Bontemps         | 2     | 50                   | 540                   | Premier<br>Room Ernest            |
| Premier Room<br>Ernest            | 2     | 30                   | 320                   | Premier Suite<br>Bontemps         |