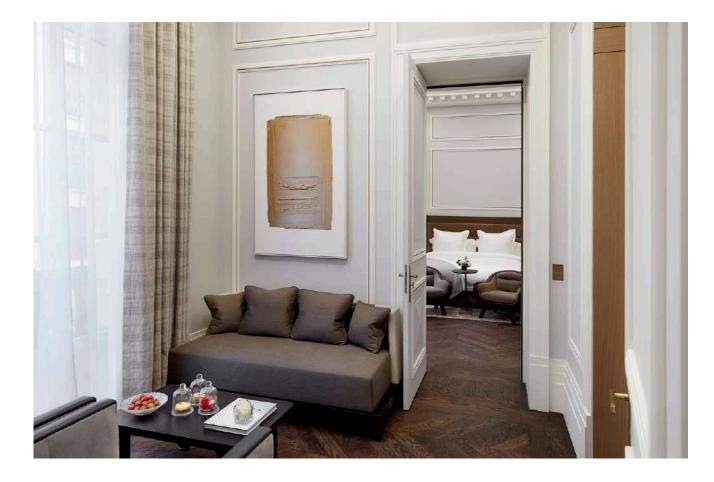

## YOUR PIECE OF HISTORY Grand Premier Suite Lescot

Located on the second floor and overlooking the courtyard, Grand Premier Suite Lescot, is the ultimate luxury suite with a magnificent French ornamental plaster ceiling and a fireplace.

As a travel down memory lane, this 58 sqm suite is your perfect Parisian home within just a few minutes walking distance from the fashionable Avenue Montaigne.

This suite can be connected to Suite Antoine to create an exceptional two-bedroom Parisian pied-à-terre of 116 sqm.