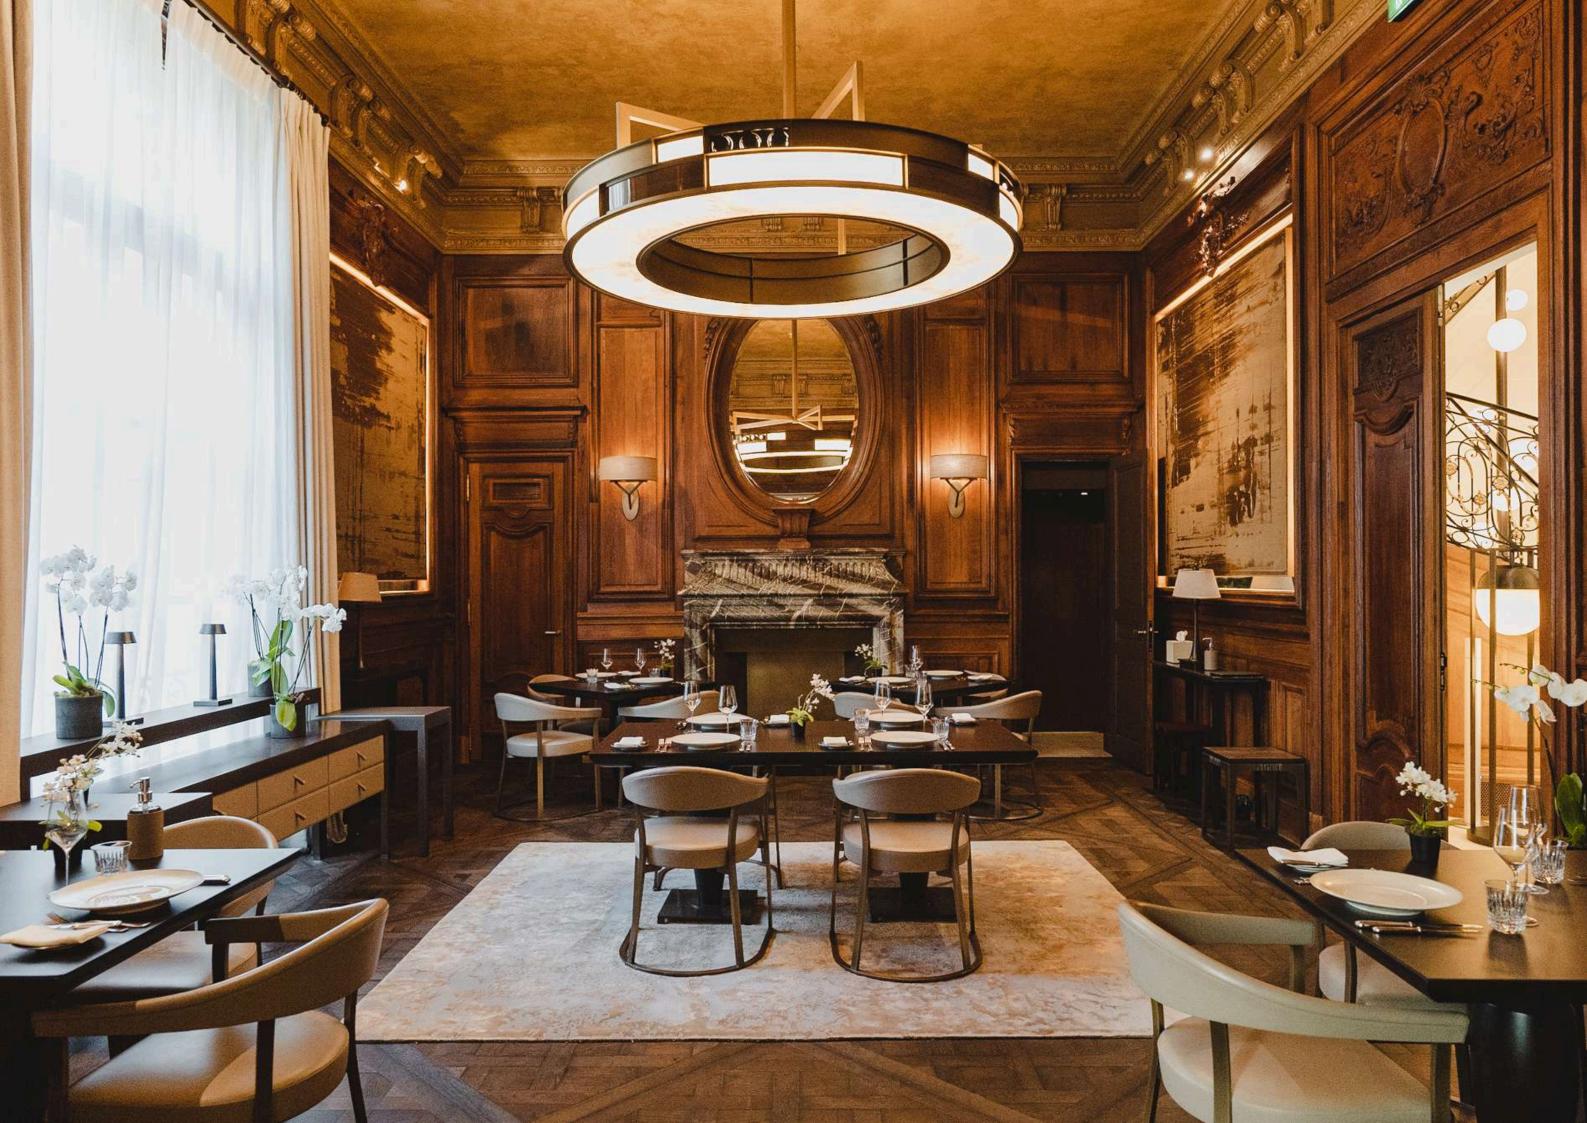

## **02.** FRENCH ART-DE -VIVRE

Scrumptiously orchestrated by the Michelin-Star Chef Sebastien Sanjou, "Trente-trois" is the Art of Creation in its purest definition.

The character of an ancient Parisian style dining room is preserved by the 20th century wainscoting, and historical oak parquet flooring.

With only six tables, take a step through History, and discover a modern French cooking deviated from tradition.

Roscoff crab Carrot, orange, ginger

Green asparagus from Provence sorrel, sheep cheese, candied egg yolk