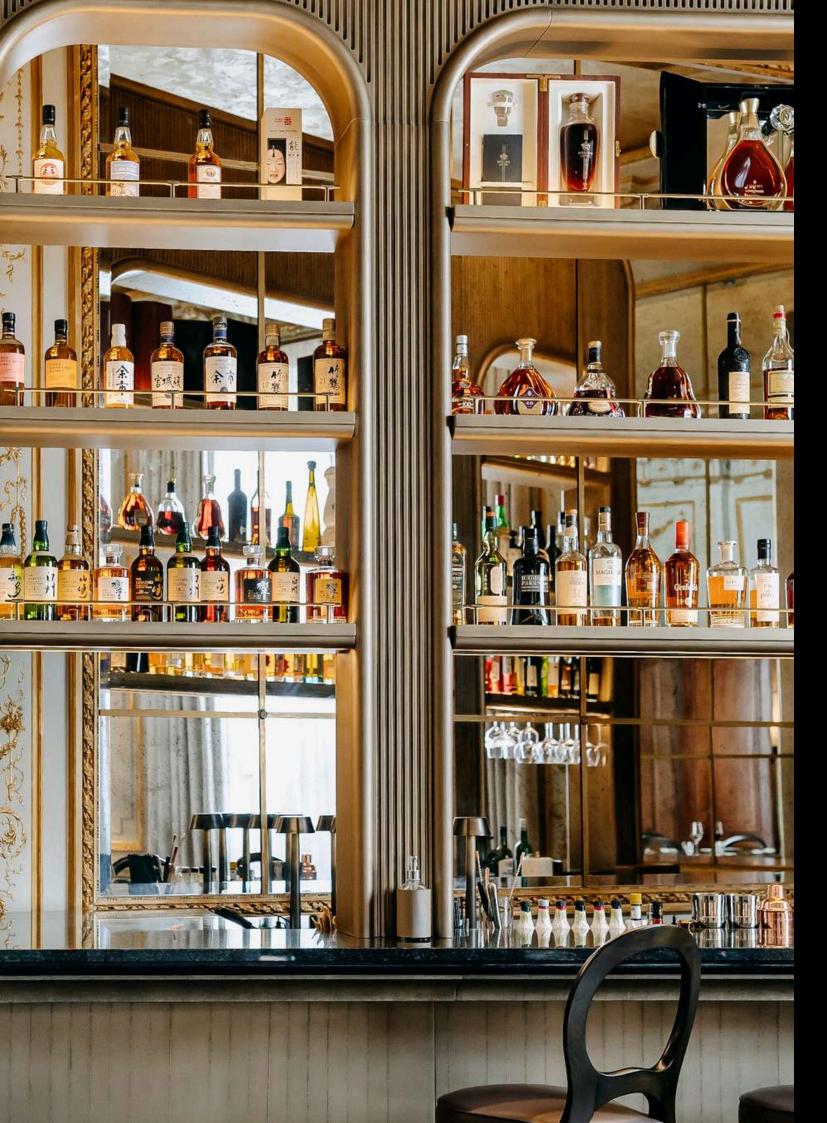

### Bar "Jean Goujon"

A PLACE TO CONNECT EXCLUSIVE TO THE HOTEL RESIDENTS & MEMBERS OF THE CIRCLE

A place where time stops, and souvenirs are made. Fireplace, cozy sofas, curated tableware, the Bar "Jean Goujon" represents Paris just how you dreamed it. Elegant, soothing with just what it needs of a modern twist.

Soak in the mystical aura with a cocktail designed by our expert mixologists, or indulge yourself with one of our whiskies from our Japanese collection.