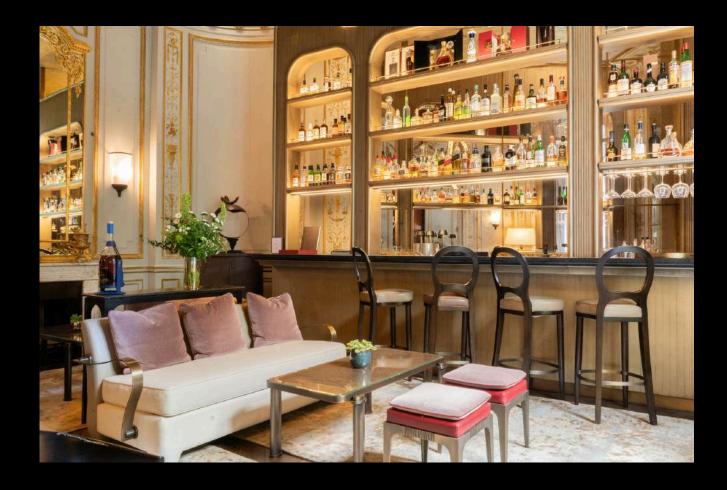

### Bar "Jean Goujon"

A PLACE TO CONNECT EXCLUSIVE TO THE HOTEL RESIDENTS & MEMBERS OF THE CIRCLE

A place where time stops, and souvenirs are made. Fireplace, cozy sofas, curated tableware, the Bar "Jean Goujon" represents Paris just how you dreamed it. Elegant, soothing with just what it needs of a modern twist.

Soak in the mystical aura with a cocktail designed by our expert mixologists, or indulge yourself with one of our whiskies from our Japanese collection.