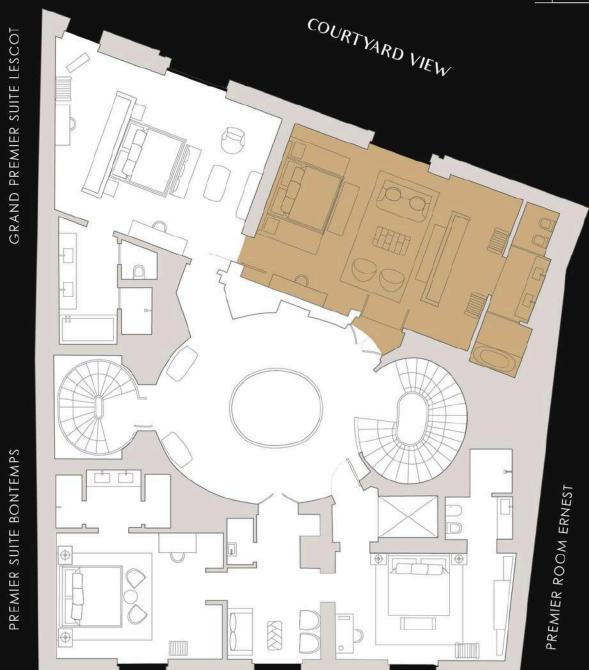

## YOUR PIECE OF HISTORY Grand Premier Suite Lescot

Located on the second floor and overlooking the courtyard, Grand Premier Suite Lescot, is the ultimate luxury suite with a magnificent French ornamental plaster ceiling and a fireplace.

As a travel down memory lane, this 58 sqm suite is your perfect Parisian home within just a few minutes walking distance from the fashionable Avenue Montaigne.

This suite can be connected to Suite Antoine to create an exceptional two-bedroom Parisian pied-à-terre of 116 sqm.

## Lescot Grand Premier Suite

**RUE JEAN GOUJON** 

LESCOT

Grand Premier Suite

| Room Name                         | Floor | Room Size<br>(sq.m.) | Room Size<br>(sq.ft.) | Connecting to                     |
|-----------------------------------|-------|----------------------|-----------------------|-----------------------------------|
| Grand<br>Premier Suite<br>Lescot  | 2     | 58                   | 630                   | Grand<br>Premier Suite<br>Antoine |
| Grand<br>Premier Suite<br>Antoine | 2     | 58                   | 630                   | Grand<br>Premier Suite<br>Lescot  |
| Premier Suite<br>Bontemps         | 2     | 50                   | 540                   | Premier<br>Room Ernest            |
| Premier Room<br>Ernest            | 2     | 30                   | 320                   | Premier Suite<br>Bontemps         |