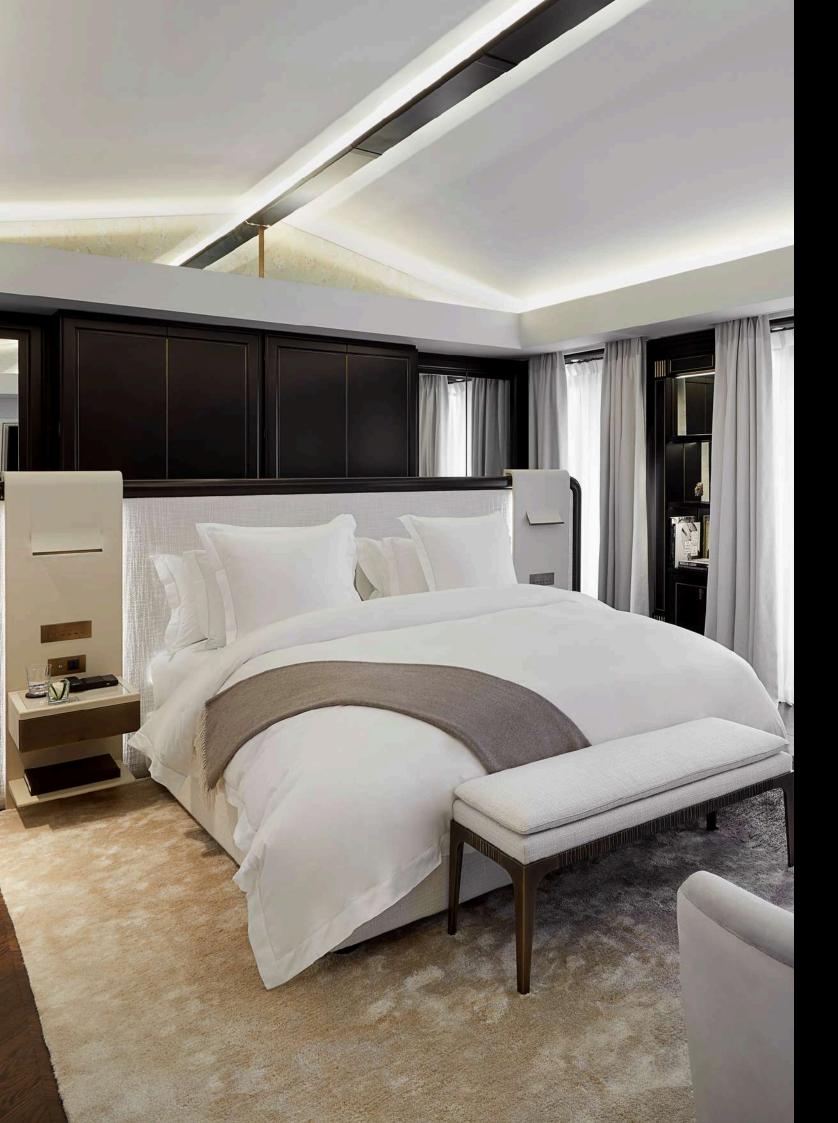

## YOUR PARISIAN PIED-À-TERRE Apartment Tilleroy

110 sqm of pure bliss and refinement. Located on the first floor, apartment Villeroy is a magnificent high ceiling onebedroom apartment offering a most delightful Parisian experience.

Curated art pieces, bespoke high-end Italian furniture from Promemoria, Villeroy is the perfect choice for a longer stay in the city of love. Overlooking a peaceful courtyard, it is the guarantee of a peaceful tranquility.

Its fully equipped kitchen offers the scrumptious opportunity of a private gourmet escapade with your private chef at any time of the day.

SUITE THIMONNIER

RUE JEAN GOUJON

VILLEROY

Apartment

| Room Name                   | Floor | Room Size<br>(sq.m.) | Room Size<br>(sq.ft.) | Connecting to               |
|-----------------------------|-------|----------------------|-----------------------|-----------------------------|
| Apartment<br>Villeroy       | 1     | 115                  | 1,240                 | /                           |
| Premier Suite<br>Thimonnier | 1     | 50                   | 540                   | Premier<br>Room Galant      |
| Premier Room<br>Galant      | 1     | 30                   | 320                   | Premier Suite<br>Thimmonier |