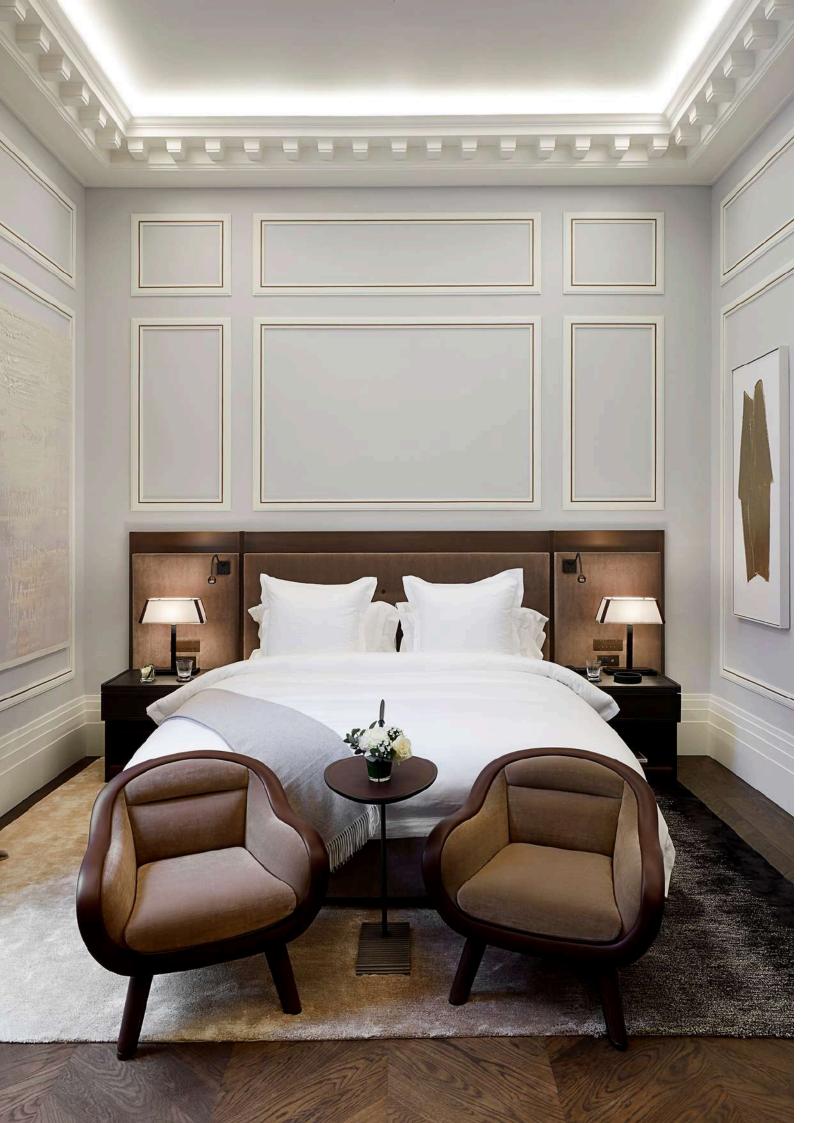

## YOUR PIECE OF HISTORY Grand Premier Suite Lescot

Located on the second floor and overlooking the courtyard, Grand Premier Suite Lescot, is the ultimate luxury suite with a magnificent French ornamental plaster ceiling and a fireplace.

As a travel down memory lane, this 58 sqm suite is your perfect Parisian home within just a few minutes walking distance from the fashionable Avenue Montaigne.

This suite can be connected to Suite Antoine to create an exceptional two-bedroom Parisian pied-à-terre of 116 sqm.