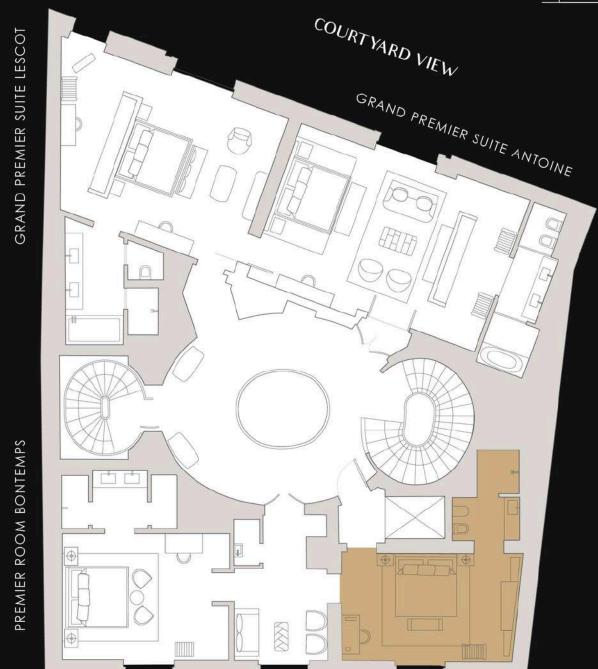

## YOUR PIECE OF HISTORY Grand Premier Suite Lescot

Located on the second floor and overlooking the courtyard, Grand Premier Suite Lescot, is the ultimate luxury suite with a magnificent French ornamental plaster ceiling and a fireplace.

As a travel down memory lane, this 58 sqm suite is your perfect Parisian home within just a few minutes walking distance from the fashionable Avenue Montaigne.

This suite can be connected to Suite Antoine to create an exceptional two-bedroom Parisian pied-à-terre of 116 sqm.

## Lescot Grand Premier Suite

**RUE JEAN GOUJON** 

LESCOT

Grand Premier Suite

| Room Name                         | Floor | Room Size<br>(sq.m.) | Room Size<br>(sq.ft.) | Connecting to                     |
|-----------------------------------|-------|----------------------|-----------------------|-----------------------------------|
| Grand<br>Premier Suite<br>Lescot  | 2     | 58                   | 630                   | Grand<br>Premier Suite<br>Antoine |
| Grand<br>Premier Suite<br>Antoine | 2     | 58                   | 630                   | Grand<br>Premier Suite<br>Lescot  |
| Premier Suite<br>Bontemps         | 2     | 50                   | 540                   | Premier<br>Room Ernest            |
| Premier Room<br>Ernest            | 2     | 30                   | 320                   | Premier Suite<br>Bontemps         |

## YOUR PRIVATE RESIDENCE Grand Premier Suite Antoine

If voluminous proportions and a bathroom made for royalty are a must for you, then Grand Premier Suite Antoine is your delightful haven.

Located on the second floor, the 58 sqm residence is perfect for those of you who are looking for the grandeur of a Parisian stay, in the peace and tranquility of a quiet courtyard view.

This suite can be connected to Suite Lescot to create an exceptional two-bedroom Parisian pied-à-terre of 116 sqm.

RUE JEAN GOUJON

ANTOINE Grand Premier Suite

| Room Name                         | Floor | Room Size<br>(sq.m.) | Room Size<br>(sq.ft.) | Connecting to                     |
|-----------------------------------|-------|----------------------|-----------------------|-----------------------------------|
| Grand<br>Premier Suite<br>Lescot  | 2     | 58                   | 630                   | Grand<br>Premier Suite<br>Antoine |
| Grand<br>Premier Suite<br>Antoine | 2     | 58                   | 630                   | Grand<br>Premier Suite<br>Lescot  |
| Premier Suite<br>Bontemps         | 2     | 50                   | 540                   | Premier<br>Room Ernest            |
| Premier Room<br>Ernest            | 2     | 30                   | 320                   | Premier Suite<br>Bontemps         |

## YOUR GLAMOROUS ESCAPE Premier Suite Bontemps

With bespoke furniture all around the 50 sqm suite, Premier Suite Bontemps is the ultimate glamorous escape.

Magnificent marble bathroom, sublime handmade details, and a breathtaking walk-in wardrobe.

This second floor suite overlooking the rue Jean Goujon has all you need to relax after an afternoon wandering around the French capital.

Suite Bontemps can be connected to Chambre Ernest to create an exceptional two-bedroom suite of 80 sqm.

## Bontemps Premier Suite

**RUE JEAN GOUJON** 

BONTEMPS Prer

Premier Suite

| Room Name                         | Floor | Room Size<br>(sq.m.) | Room Size<br>(sq.ft.) | Connecting to                     |
|-----------------------------------|-------|----------------------|-----------------------|-----------------------------------|
| Grand<br>Premier Suite<br>Lescot  | 2     | 58                   | 630                   | Grand<br>Premier Suite<br>Antoine |
| Grand<br>Premier Suite<br>Antoine | 2     | 58                   | 630                   | Grand<br>Premier Suite<br>Lescot  |
| Premier Suite<br>Bontemps         | 2     | 50                   | 540                   | Premier<br>Room Ernest            |
| Premier Room<br>Ernest            | 2     | 30                   | 320                   | Premier Suite<br>Bontemps         |