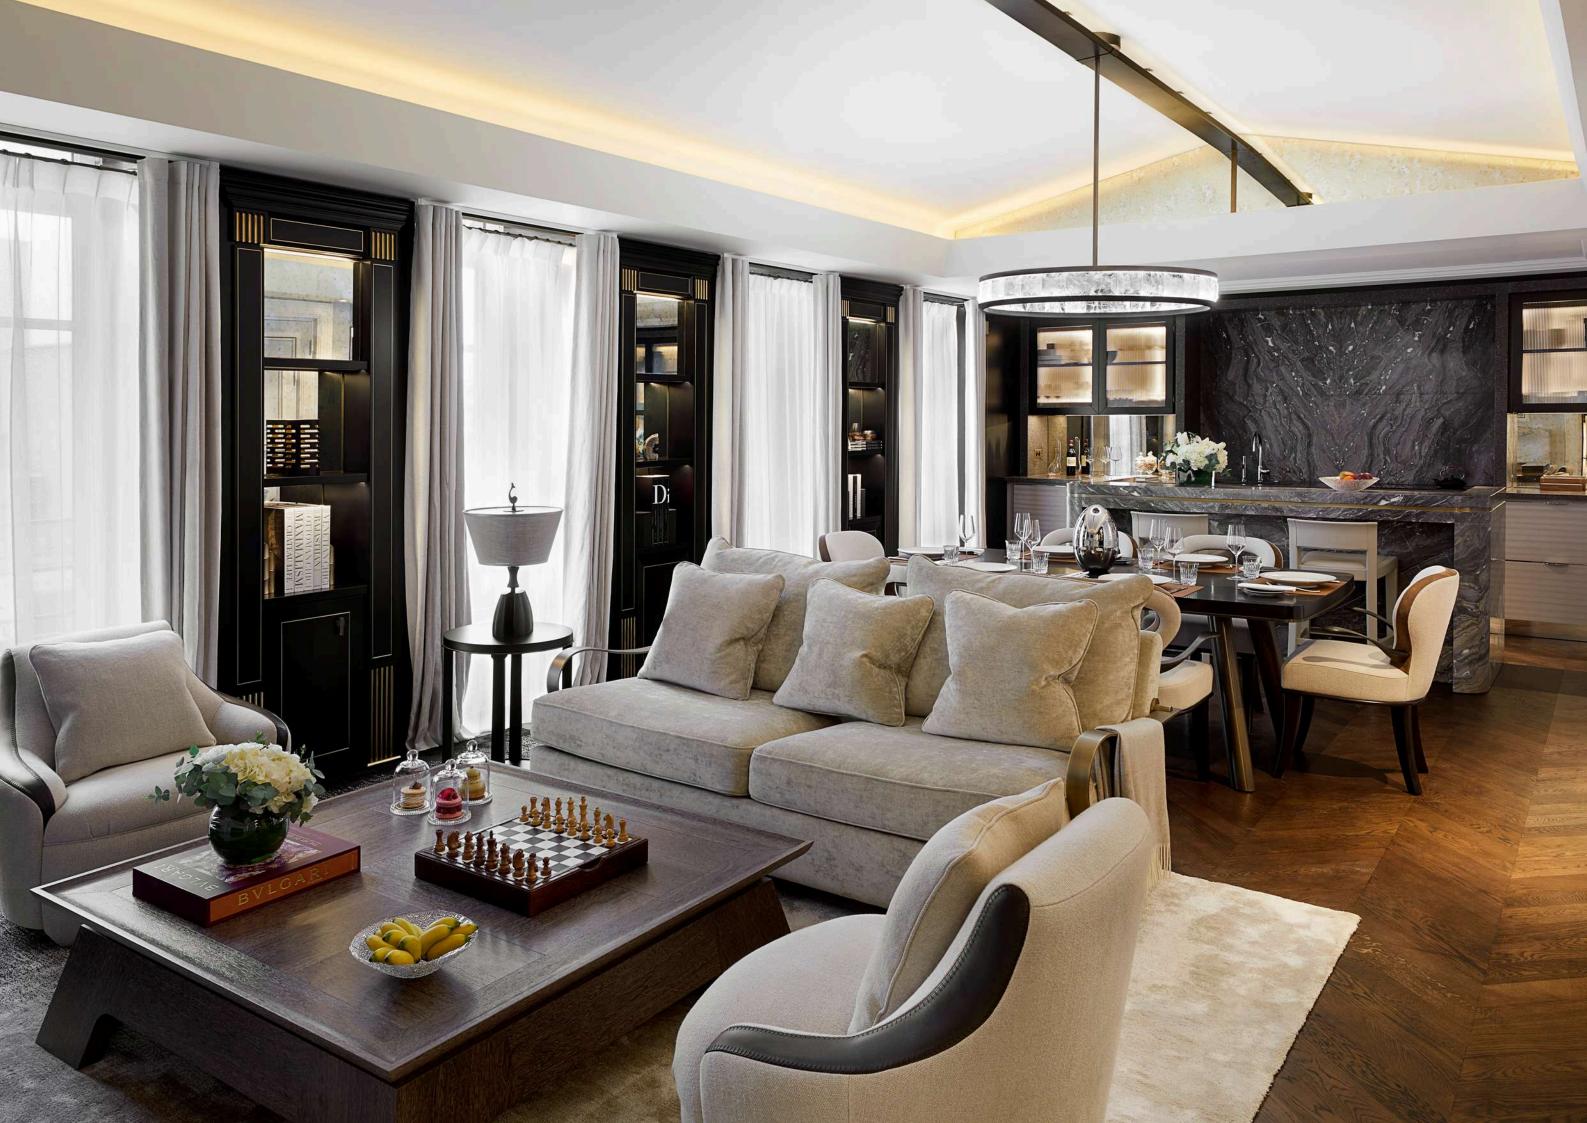

## YOUR PARISIAN PIED-À-TERRE Apartment Tilleroy

110 sqm of pure bliss and refinement. Located on the first floor, apartment Villeroy is a magnificent high ceiling onebedroom apartment offering a most delightful Parisian experience.

Curated art pieces, bespoke high-end Italian furniture from Promemoria, Villeroy is the perfect choice for a longer stay in the city of love. Overlooking a peaceful courtyard, it is the guarantee of a peaceful tranquility.

Its fully equipped kitchen offers the scrumptious opportunity of a private gourmet escapade with your private chef at any time of the day.

SUITE THIMONNIER

RUE JEAN GOUJON

VILLEROY

Apartment

| Room Name                   | Floor | Room Size<br>(sq.m.) | Room Size<br>(sq.ft.) | Connecting to               |
|-----------------------------|-------|----------------------|-----------------------|-----------------------------|
| Apartment<br>Villeroy       | 1     | 115                  | 1,240                 | /                           |
| Premier Suite<br>Thimonnier | 1     | 50                   | 540                   | Premier<br>Room Galant      |
| Premier Room<br>Galant      | 1     | 30                   | 320                   | Premier Suite<br>Thimmonier |