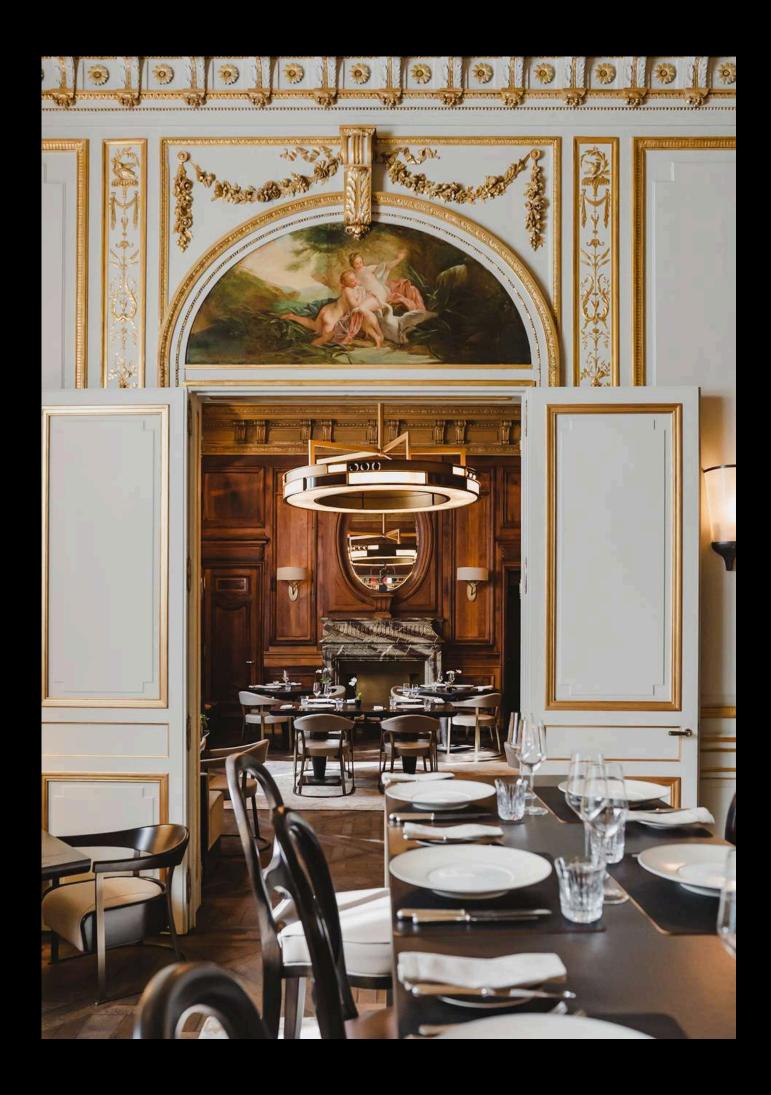

## **02.** FRENCH ART-DE -VIVRE

Scrumptiously orchestrated by the Michelin-Star Chef Sebastien Sanjou, "Trente-trois" is the Art of Creation in its purest definition.

The character of an ancient Parisian style dining room is preserved by the 20th century wainscoting, and historical oak parquet flooring.

With only six tables, take a step through History, and discover a modern French cooking deviated from tradition.

Roscoff crab Carrot, orange, ginger

Green asparagus from Provence sorrel, sheep cheese, candied egg yolk