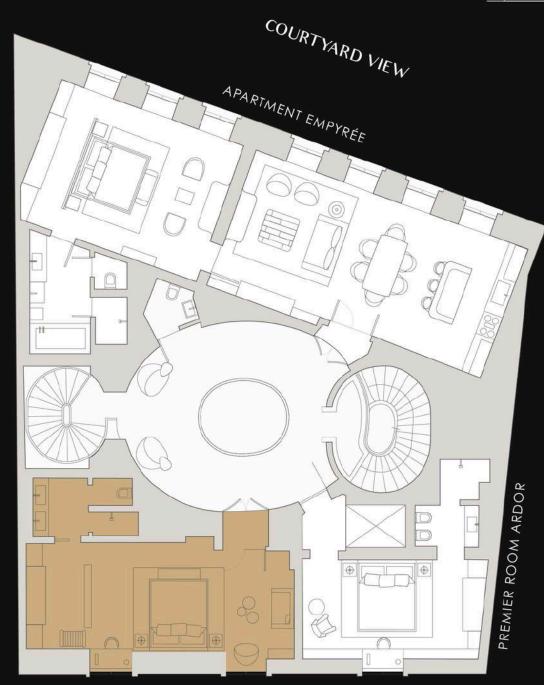

## YOUR OWN SLICE OF HEAVEN Apartment *Empyrée*

Like the highest part of heaven, our luxurious penthouse on the third, and last floor, is ideal for those of you seeking a Parisian nest.

Located on the third and last floor, the 110sqm heaven offers a distinctive feeling of a home away from home. Overlooking the tranquil courtyard, l'Empyrée has all the excitement a true Parisian flat may have: fully equipped kitchen, marble fireplace, dining table for six people, the apartment is yours for a delightful stay in the City of Love.

Apartment L'Empyrée can be combined with the rest of the accommodation on this floor to create an exquisite 225 sqm penthouse apartment.

RUE JEAN GOUJON

EMPYRÉE

Apartment

| Room Name                | Floor | Room Size<br>(sq.m.) | Room Size<br>(sq.ft.) |
|--------------------------|-------|----------------------|-----------------------|
| Apartment Empyée         | 3     | 110                  | 1,190                 |
| Premier Suite<br>Céleste | 3     | 48                   | 520                   |
| Premier Room<br>Ardor    | 3     | 28                   | 300                   |