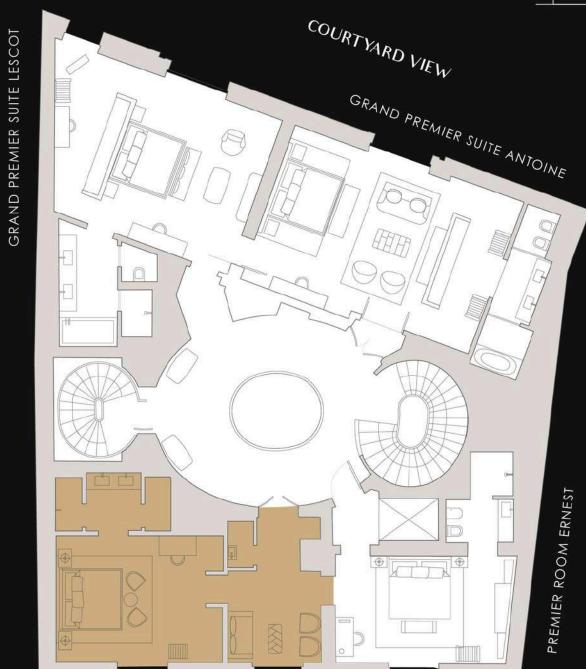

## YOUR PIECE OF HISTORY Grand Premier Suite Lescot

Located on the second floor and overlooking the courtyard, Grand Premier Suite Lescot, is the ultimate luxury suite with a magnificent French ornamental plaster ceiling and a fireplace.

As a travel down memory lane, this 58 sqm suite is your perfect Parisian home within just a few minutes walking distance from the fashionable Avenue Montaigne.

This suite can be connected to Suite Antoine to create an exceptional two-bedroom Parisian pied-à-terre of 116 sqm.

## Lescot Grand Premier Suite

**RUE JEAN GOUJON** 

LESCOT

Grand Premier Suite

| Room Name                         | Floor | Room Size<br>(sq.m.) | Room Size<br>(sq.ft.) | Connecting to                     |
|-----------------------------------|-------|----------------------|-----------------------|-----------------------------------|
| Grand<br>Premier Suite<br>Lescot  | 2     | 58                   | 630                   | Grand<br>Premier Suite<br>Antoine |
| Grand<br>Premier Suite<br>Antoine | 2     | 58                   | 630                   | Grand<br>Premier Suite<br>Lescot  |
| Premier Suite<br>Bontemps         | 2     | 50                   | 540                   | Premier<br>Room Ernest            |
| Premier Room<br>Ernest            | 2     | 30                   | 320                   | Premier Suite<br>Bontemps         |

## YOUR PRIVATE RESIDENCE Grand Premier Suite Antoine

If voluminous proportions and a bathroom made for royalty are a must for you, then Grand Premier Suite Antoine is your delightful haven.

Located on the second floor, the 58 sqm residence is perfect for those of you who are looking for the grandeur of a Parisian stay, in the peace and tranquility of a quiet courtyard view.

This suite can be connected to Suite Lescot to create an exceptional two-bedroom Parisian pied-à-terre of 116 sqm.

RUE JEAN GOUJON

ANTOINE Grand Premier Suite

| Room Name                         | Floor | Room Size<br>(sq.m.) | Room Size<br>(sq.ft.) | Connecting to                     |
|-----------------------------------|-------|----------------------|-----------------------|-----------------------------------|
| Grand<br>Premier Suite<br>Lescot  | 2     | 58                   | 630                   | Grand<br>Premier Suite<br>Antoine |
| Grand<br>Premier Suite<br>Antoine | 2     | 58                   | 630                   | Grand<br>Premier Suite<br>Lescot  |
| Premier Suite<br>Bontemps         | 2     | 50                   | 540                   | Premier<br>Room Ernest            |
| Premier Room<br>Ernest            | 2     | 30                   | 320                   | Premier Suite<br>Bontemps         |