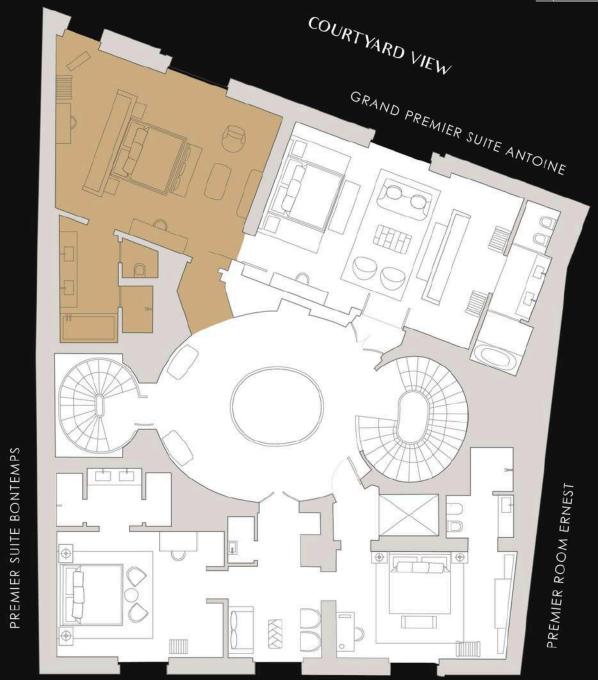

## YOUR PRIVATE RESIDENCE Grand Premier Suite Antoine

If voluminous proportions and a bathroom made for royalty are a must for you, then Grand Premier Suite Antoine is your delightful haven.

Located on the second floor, the 58 sqm residence is perfect for those of you who are looking for the grandeur of a Parisian stay, in the peace and tranquility of a quiet courtyard view.

This suite can be connected to Suite Lescot to create an exceptional two-bedroom Parisian pied-à-terre of 116 sqm.

RUE JEAN GOUJON

ANTOINE Grand Premier Suite

| Room Name                         | Floor | Room Size<br>(sq.m.) | Room Size<br>(sq.ft.) | Connecting to                     |
|-----------------------------------|-------|----------------------|-----------------------|-----------------------------------|
| Grand<br>Premier Suite<br>Lescot  | 2     | 58                   | 630                   | Grand<br>Premier Suite<br>Antoine |
| Grand<br>Premier Suite<br>Antoine | 2     | 58                   | 630                   | Grand<br>Premier Suite<br>Lescot  |
| Premier Suite<br>Bontemps         | 2     | 50                   | 540                   | Premier<br>Room Ernest            |
| Premier Room<br>Ernest            | 2     | 30                   | 320                   | Premier Suite<br>Bontemps         |