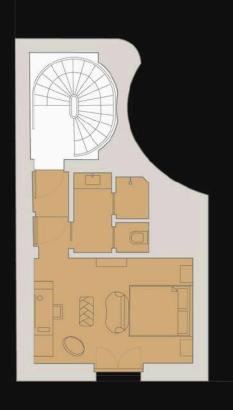

## YOUR PARISIAN PIED-À-TERRE Apartment Tilleroy

110 sqm of pure bliss and refinement. Located on the first floor, apartment Villeroy is a magnificent high ceiling onebedroom apartment offering a most delightful Parisian experience.

Curated art pieces, bespoke high-end Italian furniture from Promemoria, Villeroy is the perfect choice for a longer stay in the city of love. Overlooking a peaceful courtyard, it is the guarantee of a peaceful tranquility.

Its fully equipped kitchen offers the scrumptious opportunity of a private gourmet escapade with your private chef at any time of the day.

SUITE THIMONNIER

RUE JEAN GOUJON

VILLEROY

Apartment

| Room Name                   | Floor | Room Size<br>(sq.m.) | Room Size<br>(sq.ft.) | Connecting to               |
|-----------------------------|-------|----------------------|-----------------------|-----------------------------|
| Apartment<br>Villeroy       | 1     | 115                  | 1,240                 | /                           |
| Premier Suite<br>Thimonnier | 1     | 50                   | 540                   | Premier<br>Room Galant      |
| Premier Room<br>Galant      | 1     | 30                   | 320                   | Premier Suite<br>Thimmonier |