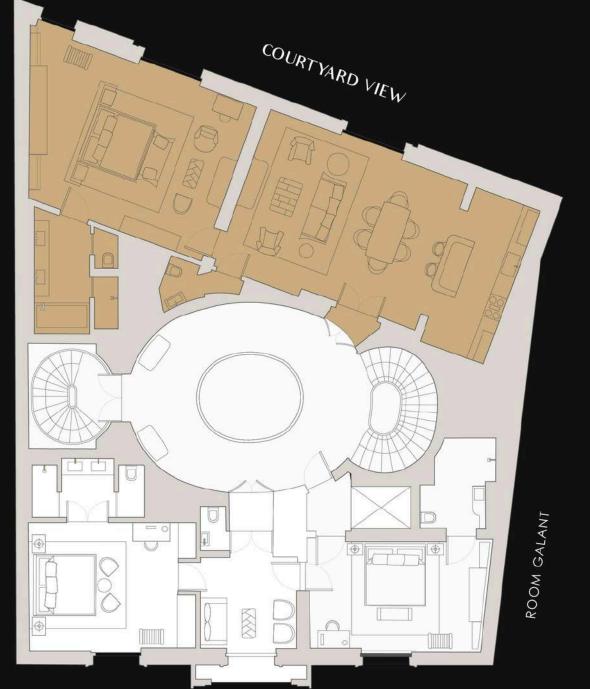

## YOUR PARISIAN PIED-À-TERRE Apartment Tilleroy

110 sqm of pure bliss and refinement. Located on the first floor, apartment Villeroy is a magnificent high ceiling onebedroom apartment offering a most delightful Parisian experience.

Curated art pieces, bespoke high-end Italian furniture from Promemoria, Villeroy is the perfect choice for a longer stay in the city of love. Overlooking a peaceful courtyard, it is the guarantee of a peaceful tranquility.

Its fully equipped kitchen offers the scrumptious opportunity of a private gourmet escapade with your private chef at any time of the day.

SUITE THIMONNIER

RUE JEAN GOUJON

VILLEROY

Apartment

| Room Name                   | Floor | Room Size<br>(sq.m.) | Room Size<br>(sq.ft.) | Connecting to               |
|-----------------------------|-------|----------------------|-----------------------|-----------------------------|
| Apartment<br>Villeroy       | 1     | 115                  | 1,240                 | /                           |
| Premier Suite<br>Thimonnier | 1     | 50                   | 540                   | Premier<br>Room Galant      |
| Premier Room<br>Galant      | 1     | 30                   | 320                   | Premier Suite<br>Thimmonier |

## Premier Room Galant

Located on Maison Villeroy first floor, Premier Room Galant is a pure breath of fresh air due to its sumptuous and spacious volumes.

With its 30 sqm of elegance and grace, Chambre Galant brings the coziness to another level.

Chambre Galant can be connected to Suite Thimmonier to create an exceptional two-bedroom suite of 80 sqm up above rue Jean Goujon.