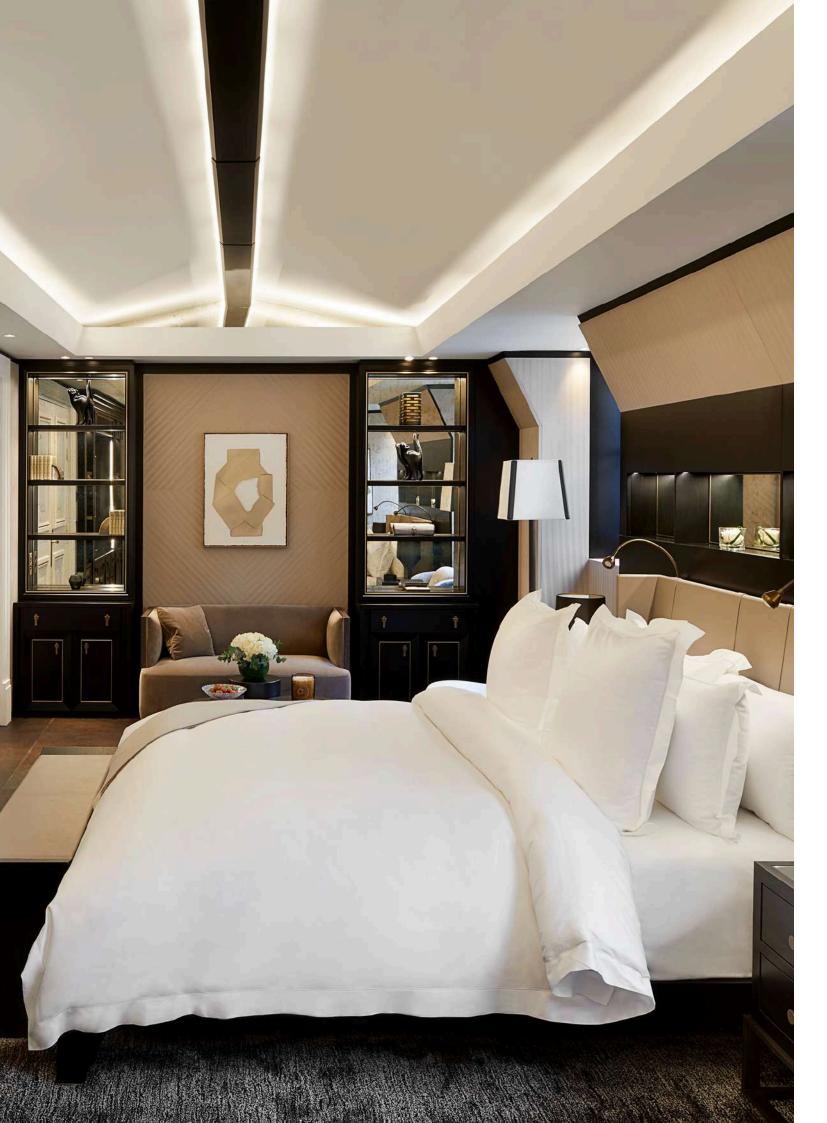

## YOUR PIECE OF HISTORY Grand Premier Suite Lescot

Located on the second floor and overlooking the courtyard, Grand Premier Suite Lescot, is the ultimate luxury suite with a magnificent French ornamental plaster ceiling and a fireplace.

As a travel down memory lane, this 58 sqm suite is your perfect Parisian home within just a few minutes walking distance from the fashionable Avenue Montaigne.

This suite can be connected to Suite Antoine to create an exceptional two-bedroom Parisian pied-à-terre of 116 sqm.

## YOUR PRIVATE RESIDENCE Grand Premier Suite Antoine

If voluminous proportions and a bathroom made for royalty are a must for you, then Grand Premier Suite Antoine is your delightful haven.

Located on the second floor, the 58 sqm residence is perfect for those of you who are looking for the grandeur of a Parisian stay, in the peace and tranquility of a quiet courtyard view.