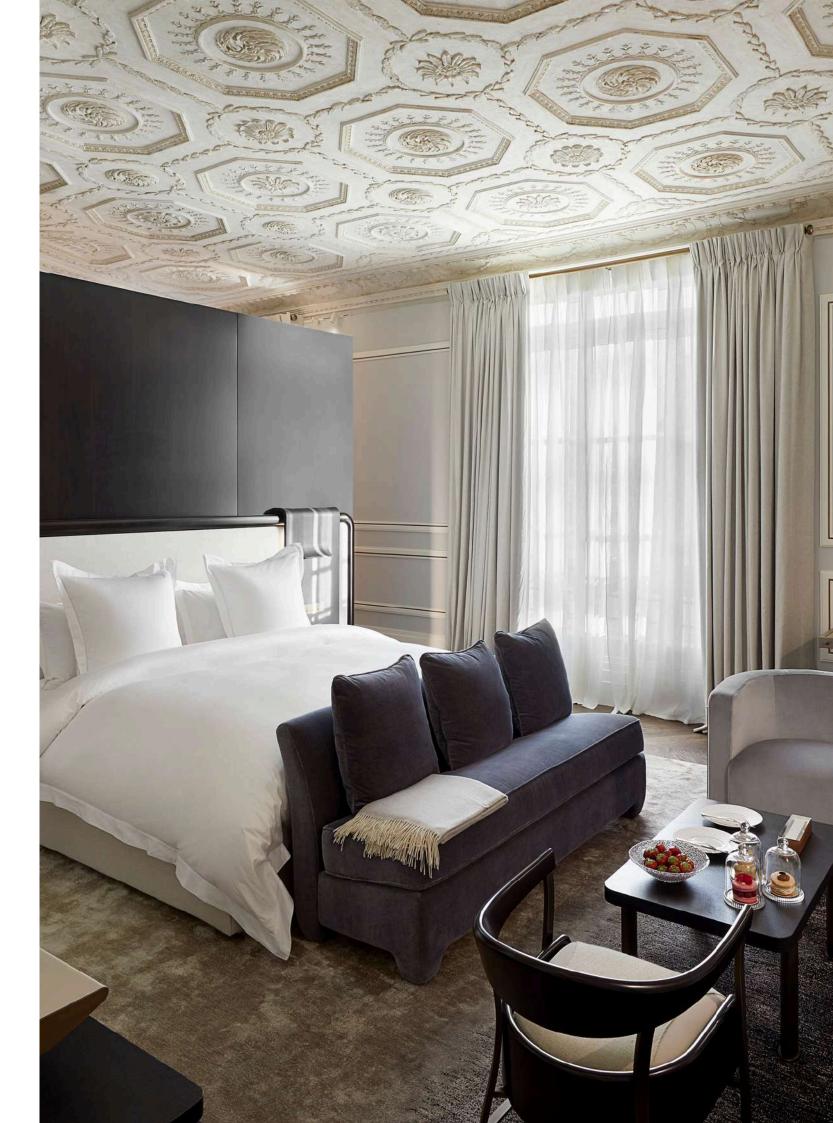

## YOUR PIECE OF HISTORY Grand Premier Suite Lescot

Located on the second floor and overlooking the courtyard, Grand Premier Suite Lescot, is the ultimate luxury suite with a magnificent French ornamental plaster ceiling and a fireplace.

As a travel down memory lane, this 58 sqm suite is your perfect Parisian home within just a few minutes walking distance from the fashionable Avenue Montaigne.

This suite can be connected to Suite Antoine to create an exceptional two-bedroom Parisian pied-à-terre of 116 sqm.