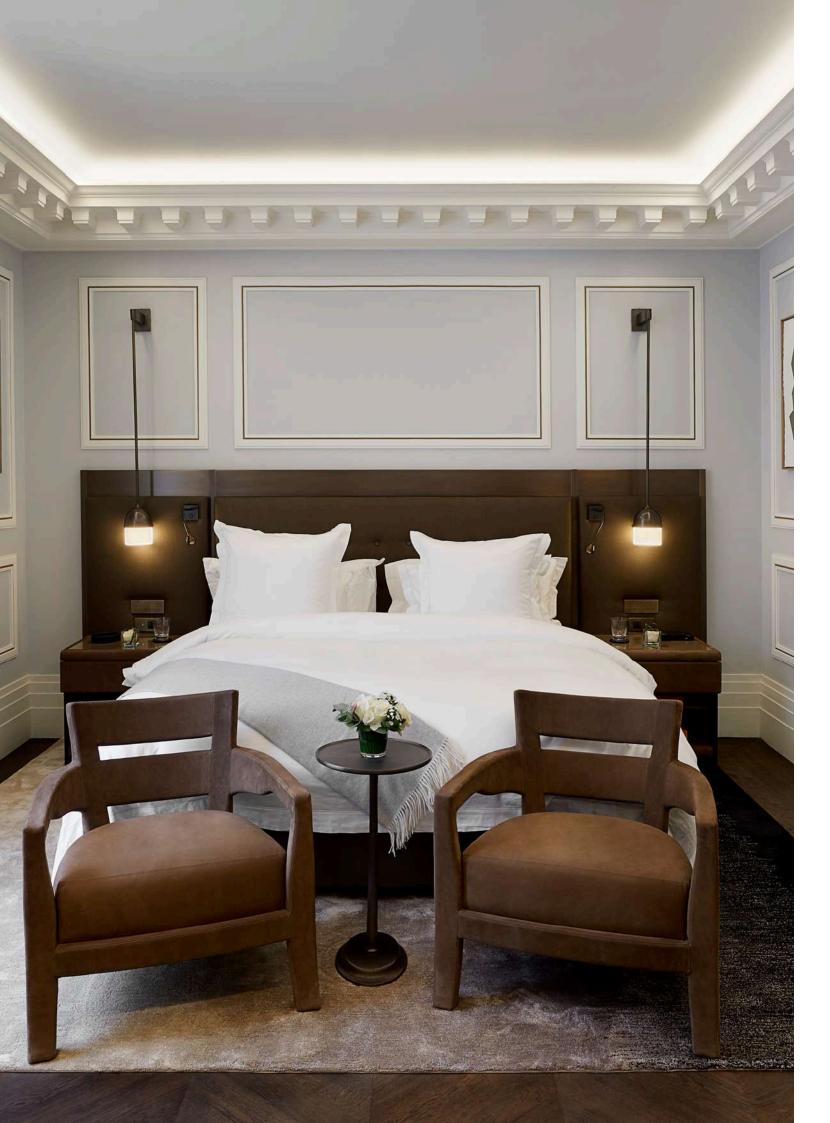

## YOUR PARISIAN PIED-À-TERRE Apartment Tilleroy

110 sqm of pure bliss and refinement. Located on the first floor, apartment Villeroy is a magnificent high ceiling onebedroom apartment offering a most delightful Parisian experience.

Curated art pieces, bespoke high-end Italian furniture from Promemoria, Villeroy is the perfect choice for a longer stay in the city of love. Overlooking a peaceful courtyard, it is the guarantee of a peaceful tranquility.

Its fully equipped kitchen offers the scrumptious opportunity of a private gourmet escapade with your private chef at any time of the day.

SUITE THIMONNIER

RUE JEAN GOUJON

VILLEROY

Apartment

| Room Name                   | Floor | Room Size<br>(sq.m.) | Room Size<br>(sq.ft.) | Connecting to               |
|-----------------------------|-------|----------------------|-----------------------|-----------------------------|
| Apartment<br>Villeroy       | 1     | 115                  | 1,240                 | /                           |
| Premier Suite<br>Thimonnier | 1     | 50                   | 540                   | Premier<br>Room Galant      |
| Premier Room<br>Galant      | 1     | 30                   | 320                   | Premier Suite<br>Thimmonier |