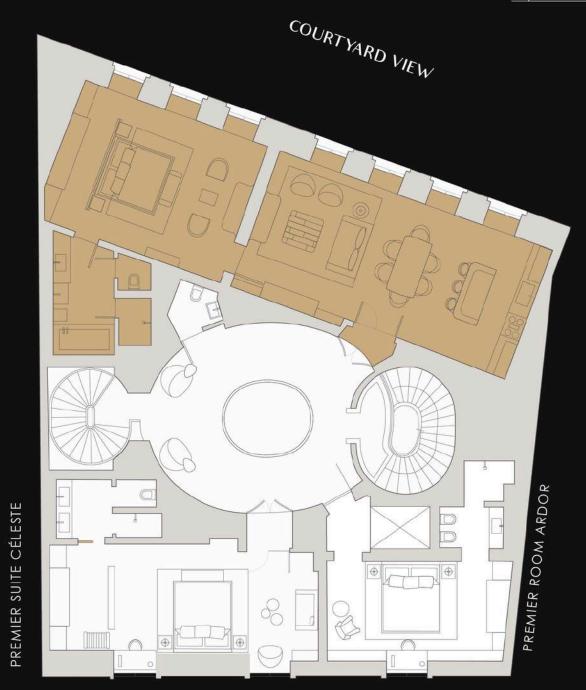

## YOUR OWN SLICE OF HEAVEN Apartment *Empyrée*

Like the highest part of heaven, our luxurious penthouse on the third, and last floor, is ideal for those of you seeking a Parisian nest.

Located on the third and last floor, the 110sqm heaven offers a distinctive feeling of a home away from home. Overlooking the tranquil courtyard, l'Empyrée has all the excitement a true Parisian flat may have: fully equipped kitchen, marble fireplace, dining table for six people, the apartment is yours for a delightful stay in the City of Love.

Apartment L'Empyrée can be combined with the rest of the accommodation on this floor to create an exquisite 225 sqm penthouse apartment.

RUE JEAN GOUJON

EMPYRÉE

Apartment

| Room Name                | Floor | Room Size<br>(sq.m.) | Room Size<br>(sq.ft.) |
|--------------------------|-------|----------------------|-----------------------|
| Apartment Empyée         | 3     | 110                  | 1,190                 |
| Premier Suite<br>Céleste | 3     | 48                   | 520                   |
| Premier Room<br>Ardor    | 3     | 28                   | 300                   |

## YOUR INTIMATE GETAWAY Premier Suite Céleste

Located on the third and top floor, Premier Suite Celeste, is the most intimate of all our suites.

With its attic ceiling, it creates an elegant and confidential atmosphere. Each and every detail of this 48 sqm suite has been meticulously curated to create a feeling of coziness right above the rue Jean Goujon.

Suite Celeste can be combined with the rest of the accommodation on this floor to create an exquisite 225 sqm penthouse apartment.

RUE JEAN GOUJON

CÉLESTE

Premier Suite

| Room Name                | Floor | Room Size<br>(sq.m.) | Room Size<br>(sq.ft.) |
|--------------------------|-------|----------------------|-----------------------|
| Apartment Empyée         | 3     | 110                  | 1,190                 |
| Premier Suite<br>Céleste | 3     | 48                   | 520                   |
| Premier Room<br>Ardor    | 3     | 28                   | 300                   |

## Premier Room Ardor

If quietude and privacy are a must for you, then Premier Room Ardor is your safe haven. Located on the third and last floor of Maison Villeroy, and overlooking the peaceful rue Jean Goujon, the 28 sqm of Chambre Ardor are a true hidden gem.

Chambre Ardor can be combined with the rest of the accommodation on this floor to create an exquisite 225 sqm penthouse apartment.

RUE JEAN GOUJON

ARDOR

Premier Room

| Room Name                | Floor | Room Size<br>(sq.m.) | Room Size<br>(sq.ft.) |
|--------------------------|-------|----------------------|-----------------------|
| Apartment Empyée         | 3     | 110                  | 1,190                 |
| Premier Suite<br>Céleste | 3     | 48                   | 520                   |
| Premier Room<br>Ardor    | 3     | 28                   | 300                   |