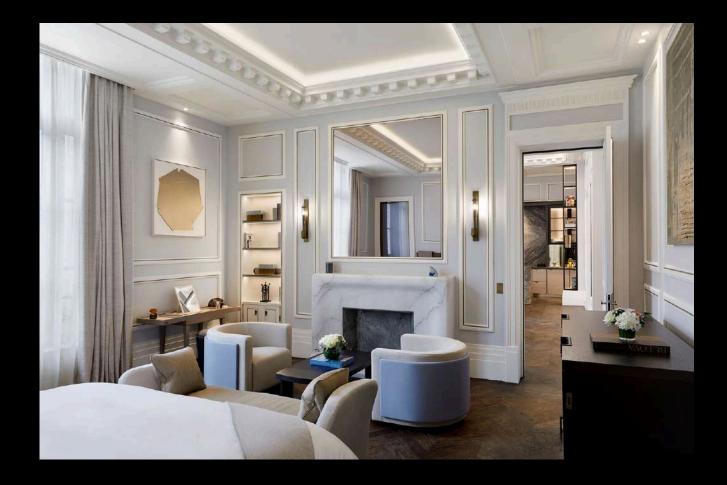

## YOUR PIECE OF HISTORY Grand Premier Suite Lescot

Located on the second floor and overlooking the courtyard, Grand Premier Suite Lescot, is the ultimate luxury suite with a magnificent French ornamental plaster ceiling and a fireplace.

As a travel down memory lane, this 58 sqm suite is your perfect Parisian home within just a few minutes walking distance from the fashionable Avenue Montaigne.

This suite can be connected to Suite Antoine to create an exceptional two-bedroom Parisian pied-à-terre of 116 sqm.

## YOUR PRIVATE RESIDENCE Grand Premier Suite Antoine

If voluminous proportions and a bathroom made for royalty are a must for you, then Grand Premier Suite Antoine is your delightful haven.

Located on the second floor, the 58 sqm residence is perfect for those of you who are looking for the grandeur of a Parisian stay, in the peace and tranquility of a quiet courtyard view.