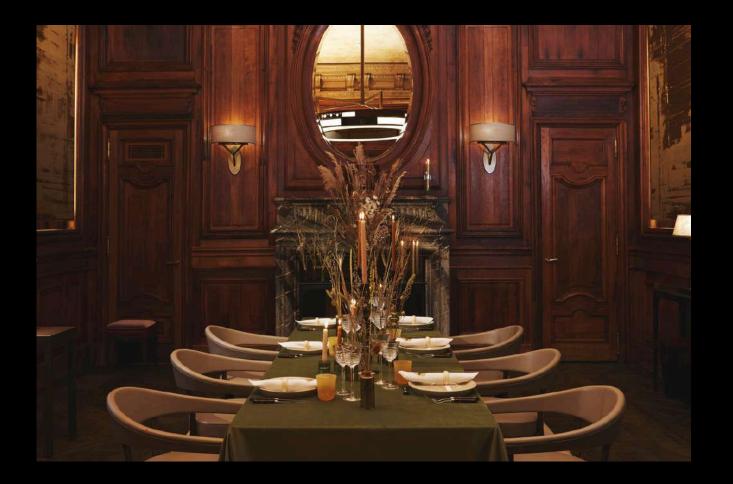

## **02.** FRENCH ART-DE -VIVRE

Scrumptiously orchestrated by the Michelin-Star Chef Sebastien Sanjou, "Trente-trois" is the Art of Creation in its purest definition.

The character of an ancient Parisian style dining room is preserved by the 20th century wainscoting, and historical oak parquet flooring.

With only six tables, take a step through History, and discover a modern French cooking deviated from tradition.

Roscoff crab Carrot, orange, ginger

Green asparagus from Provence sorrel, sheep cheese, candied egg yolk