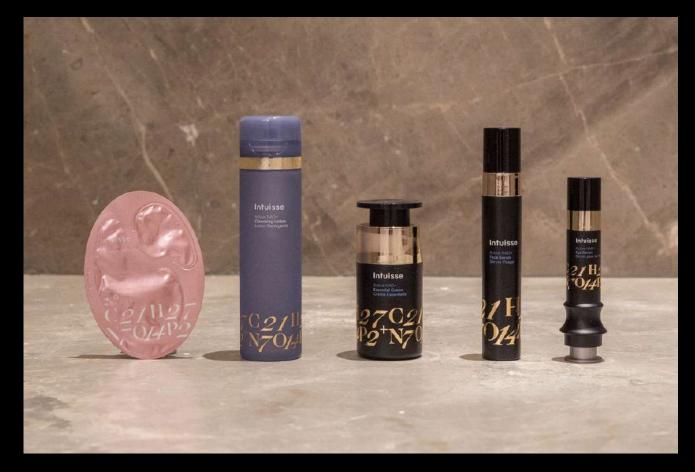

#### Intuisse

#### MASSAGES AND FACIAL TREATMENTS

Introducing Intuisse, Active NAD+ skincare. NAD+, the body's own miracle molecule, is essential to DNA repair and healthy cell lifespan. With age, our intracellular NAD+ levels decline significantly.

Our cutting-edge formulations combine potent clean actives (including peptides, squalane, centella asiatica, prebiotics and natural enzymes), and the latest molecular technology to promote cell renewal and combat signs of aging. By releasing its proprietary formulation of liposomal Active NAD+ directly into skin cells, Intuisse significantly increases collagen, elastin and laminin production for pure radiance.

The result: your skin not only looks healthier, it is healthier.