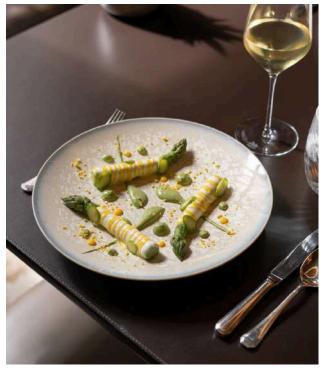

With only six tables, take a step through History, and discover a modern French cooking deviated from tradition.

Roscoff crab Carrot, orange, ginger

Green asparagus from Provence sorrel, sheep cheese, candied egg yolk