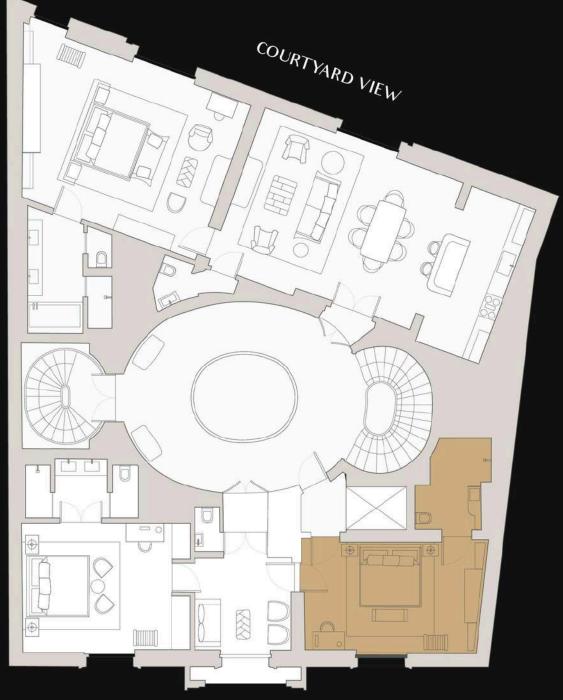

## YOUR OWN SLICE OF HEAVEN Apartment *Empyrée*

Like the highest part of heaven, our luxurious penthouse on the third, and last floor, is ideal for those of you seeking a Parisian nest.

Located on the third and last floor, the 110sqm heaven offers a distinctive feeling of a home away from home. Overlooking the tranquil courtyard, l'Empyrée has all the excitement a true Parisian flat may have: fully equipped kitchen, marble fireplace, dining table for six people, the apartment is yours for a delightful stay in the City of Love.

Apartment L'Empyrée can be combined with the rest of the accommodation on this floor to create an exquisite 225 sqm penthouse apartment.

RUE JEAN GOUJON

EMPYRÉE

Apartment

| Room Name                | Floor | Room Size<br>(sq.m.) | Room Size<br>(sq.ft.) |
|--------------------------|-------|----------------------|-----------------------|
| Apartment Empyée         | 3     | 110                  | 1,190                 |
| Premier Suite<br>Céleste | 3     | 48                   | 520                   |
| Premier Room<br>Ardor    | 3     | 28                   | 300                   |