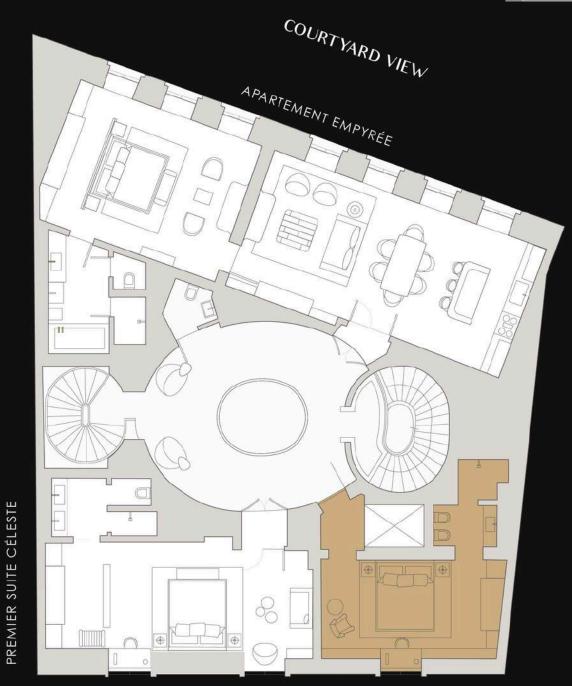

## YOUR OWN SLICE OF HEAVEN Apartment *Empyrée*

Like the highest part of heaven, our luxurious penthouse on the third, and last floor, is ideal for those of you seeking a Parisian nest.

Located on the third and last floor, the 110sqm heaven offers a distinctive feeling of a home away from home. Overlooking the tranquil courtyard, l'Empyrée has all the excitement a true Parisian flat may have: fully equipped kitchen, marble fireplace, dining table for six people, the apartment is yours for a delightful stay in the City of Love.

Apartment L'Empyrée can be combined with the rest of the accommodation on this floor to create an exquisite 225 sqm penthouse apartment.

RUE JEAN GOUJON

EMPYRÉE

Apartment

| Room Name                | Floor | Room Size<br>(sq.m.) | Room Size<br>(sq.ft.) |
|--------------------------|-------|----------------------|-----------------------|
| Apartment Empyée         | 3     | 110                  | 1,190                 |
| Premier Suite<br>Céleste | 3     | 48                   | 520                   |
| Premier Room<br>Ardor    | 3     | 28                   | 300                   |

## YOUR INTIMATE GETAWAY Premier Suite Céleste

Located on the third and top floor, Premier Suite Celeste, is the most intimate of all our suites.

With its attic ceiling, it creates an elegant and confidential atmosphere. Each and every detail of this 48 sqm suite has been meticulously curated to create a feeling of coziness right above the rue Jean Goujon.

Suite Celeste can be combined with the rest of the accommodation on this floor to create an exquisite 225 sqm penthouse apartment.

RUE JEAN GOUJON

CÉLESTE

Premier Suite

| Room Name                | Floor | Room Size<br>(sq.m.) | Room Size<br>(sq.ft.) |
|--------------------------|-------|----------------------|-----------------------|
| Apartment Empyée         | 3     | 110                  | 1,190                 |
| Premier Suite<br>Céleste | 3     | 48                   | 520                   |
| Premier Room<br>Ardor    | 3     | 28                   | 300                   |