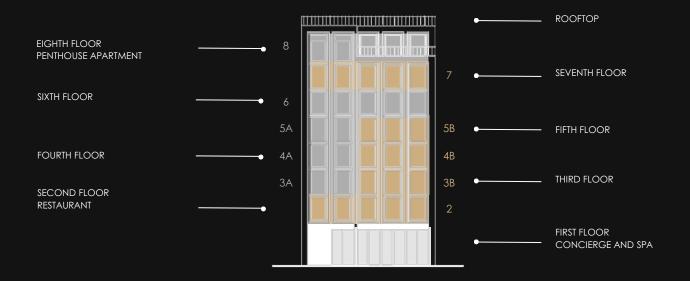

| Floor | Residence | Туре     |           | Size<br>(sq.ft.) | Terraces<br>(sq.ft.) | Weekly rates | Monthly rates |
|-------|-----------|----------|-----------|------------------|----------------------|--------------|---------------|
|       |           | BEDROOMS | BATHROOMS |                  |                      |              |               |
| 7th   | 7         | 2        | 3         | 2,306            |                      | \$26,781     | \$105,500     |
| 6th   | 6         | 3        | 4         | 2,205            |                      | \$26,781     | \$105,500     |
| 5th   | 5B        | 1        | 2         | 1,211            |                      | \$12,565     | \$49,500      |
| 5th   | 5A        | 1        | 2         | 811              |                      | \$8,504      | \$33,500      |
| 4th   | 4B        | 2        | 3         | 1,211            |                      | \$12,058     | \$47,500      |
| 4th   | 4A        | 1        | 2         | 811              |                      | \$8,250      | \$32,500      |
| 3rd   | ЗВ        | 2        | 3         | 1,211            | 250                  | \$12,819     | \$50,500      |
| 3rd   | ЗА        | 1        | 2         | 811              | 120                  | \$9,265      | \$36,500      |
| 2nd   | 2         | 1        | 2         | 971              |                      | \$9,265      | \$36,500      |