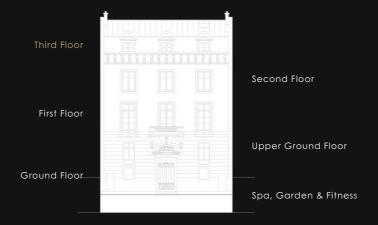

#### Empyrée *floor*

L'Empyrée (meaning the highest point of heaven) is Maison Villeroy's Penthouse floor.

It is possible to privatise the entire floor by combining Appartement L'Empyrée, Suite Céleste and Chambre Ardor to create a wonderful 225sqm home-from-home.

# YOUR OWN SLICE OF HEAVEN Appartement *Empyrée*

Like the highest part of heaven, our luxurious penthouse on the third, and last floor, is ideal for those of you seeking a Parisian nest.

Located on the third and last floor, the 110sqm heaven offers a distinctive feeling of a home away from home. Overlooking the tranquil courtyard, l'Empyrée has all the excitement a true Parisian flat may have: fully equipped kitchen, marble fireplace, dining table for six people, the apartment is yours for a delightful stay in the City of Love.

Apartment L'Empyrée can be combined with the rest of the accommodation on this floor to create an exquisite 225 sqm penthouse apartment.

# YOUR INTIMATE GETAWAY Premier Suite Céleste

Located on the third and top floor, Premier Suite Celeste, is the most intimate of all our suites.

With its attic ceiling, it creates an elegant and confidential atmosphere. Each and every detail of this 48 sqm suite has been meticulously curated to create a feeling of coziness right above the rue Jean Goujon.

Suite Celeste can be combined with the rest of the accommodation on this floor to create an exquisite 225 sqm penthouse apartment.

## YOUR BLISSFUL RETREAT Premier Room Fraor

If quietude and privacy are a must for you, then Premier Room Ardor is your safe haven. Located on the third and last floor of Maison Villeroy, and overlooking the peaceful rue Jean Goujon, the 28 sqm of Chambre Ardor are a true hidden gem.

Chambre Ardor can be combined with the rest of the accommodation on this floor to create an exquisite 225 sqm penthouse apartment.

| Room name                   | Floor    | Room Size<br>(sq.m.) | Room Size<br>(sq.ft.) | Connecting to                                               |
|-----------------------------|----------|----------------------|-----------------------|-------------------------------------------------------------|
| Chambre Louis               | Entresol | 31                   | 330                   | /                                                           |
| Appartement Villeroy        | 1        | 115                  | 1,240                 | /                                                           |
| Suite Premier Thimonnier    | 1        | 50                   | 540                   | Chambre Premier Galant                                      |
| Chambre Premier Galant      | 1        | 30                   | 320                   | Suite Premier Thimonnier                                    |
| Suite Grand Premier Lescot  | 2        | 58                   | 630                   | Suite Grand Premier Antoine                                 |
| Suite Grand Premier Antoine | 2        | 58                   | 540                   | Suite Grand Premier Lescot                                  |
| Suite Premier Bontemps      | 2ème     | 50                   | 320                   | Chambre Premier Ernest                                      |
| Chambre Premier Ernest      | 2ème     | 30                   | 630                   | Suite Premier Bontemps                                      |
| Appartement Empyrée         |          |                      |                       |                                                             |
| Suite Premier Céleste       | 3        | 225                  | 2422                  | Private floor with circular corridor for the three bedrooms |
| Chambre Premier Ardor       |          |                      |                       |                                                             |